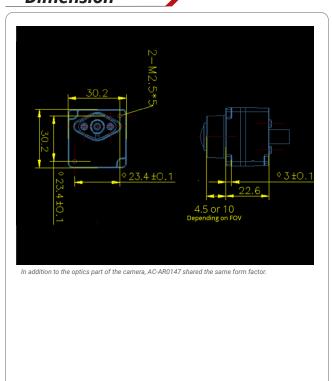

|                |                |
| HDR Range                | > 120dB                                          |               |               |                |                |
| Power Supply             | 5-16V POC (Power Over Coaxial)                   |               |               |                |                |
| Operating<br>Temperature | -40 to 85°C                                      |               |               |                |                |
| Dimensions               | 30 x 30 x 22.5 (without optic & cable connector) |               |               |                |                |
| CE/FCC                   | (Undergoing)                                     |               |               |                |                |

## **Dimension**