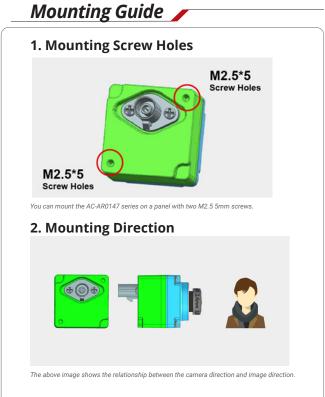

|                |                |
| HDR Range                | > 120dB                                          |               |               |                |                |
| Power Supply             | 5-16V POC (Power Over Coaxial)                   |               |               |                |                |
| Operating<br>Temperature | -40 to 85°C                                      |               |               |                |                |
| Dimensions               | 30 x 30 x 22.5 (without optic & cable connector) |               |               |                |                |
| CE/FCC                   | (Undergoing)                                     |               |               |                |                |

## **Dimension**