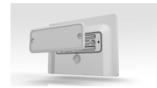

# Peach-E73

#### The Green Way to Communicate







## **Features**

- 7.13" 800 x 480 ePaper display
- Red / yellow / white / black 4 image colors
- Red / blue 2 colors LED
- IEEE 802.11b/g/n (2.4 GHz WiFi) / Bluetooth® 5 (LE)
- AAA x 6 batteries design to reduce waste batteries
- USB-C connector for power supply and image transfer
- Circular key block with clear markings to reduce the complexity of an operation
- Smooth curved body design is more convenient for cleaning and disinfection needs
- PMMA + PC cover lens with AG surface treatment for scratch resistance and impact resistance cover lens also reduce the influence of ambient light reflection















# **Specifications**

| Model                        | Peach-E73                                           |
|------------------------------|---------------------------------