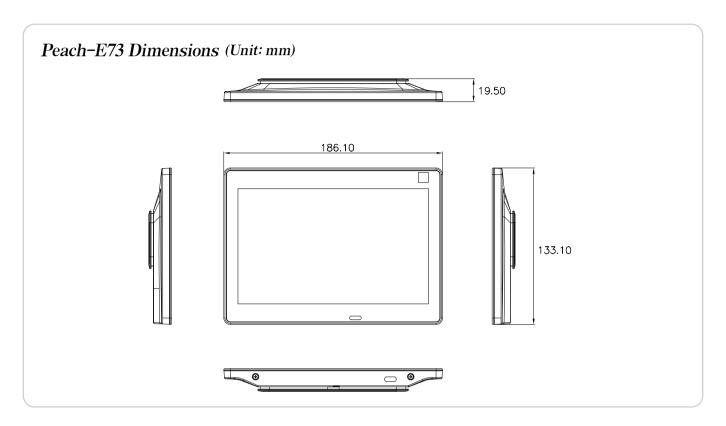

# **Specifications**

| Model                        | Peach-E73                                           |
|------------------------------|-----------------------------------------------------|
| Active area                  | 7.3"                                                |
| Resolution                   | 800 x 480                                           |
| Display type                 | Electro-Phoretic Display (EPD)                      |
| Dimension                    | 186.1(L) x 133.1(W) x 19.5(D)                       |
| Wireless                     | IEEE 802.11b/g/n (2.4 GHz WiFi) / Bluetooth® 5 (LE) |
| Connector                    | USB Type-C                                          |
| LED                          | 2 colors                                            |
| Keys                         | Power / BLE / Reset                                 |
| Battery                      | AAA x 6                                             |
| Colors                       | BWRY                                                |
| Image update time (25°C typ) | 18 sec                                              |
| Best optic temperature range | 15°C ~ 35°C                                         |
| Storage temperature          | -20°C ~ 60°C                                        |