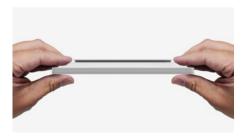

range | 15°C ~ 35°C                                         |
| Storage temperature          | -20°C ~ 60°C                                        |

The Peach-E73 ePaper display is a low-power information display solution that represents a new generation of environmentally friendly products designed to replace printed paper. It is equipped with Peach-E73 communication that allows the display content to be synchronously updated. The embedded Wi-Fi and BLE 5.0 protocol offers excellent signal penetration for wireless transmissions. With its minimal power consumption, the Peach-E73 ePaper display is ideal for IoT applications such as factory storage, hospital ward cards, and museum art sign.



### Supports slide rail bracket installation



## Thin design, comfortable installation touch.



# **Ordering Information**

| Part No.  | Description                                                            |
|-----------|------------------------------------------------------------------------|
| Peach-E73 | 7.3" BWRY ePaper display device with Wi-Fi/BLE and use AAA battery x 6 |