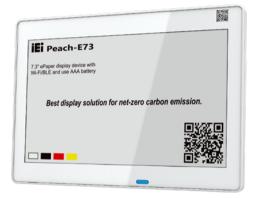

# Peach-E73

#### The Green Way to Communicate

The Peach-E73 ePaper display is a low-power information display solution that represents a new generation of environmentally friendly products designed to replace printed paper. It is equipped with Peach-E73 communication that allows the display content to be synchronously updated. The embedded Wi-Fi and BLE 5.0 protocol offers excellent signal penetration for wireless transmissions. With its minimal power consumption, the Peach-E73 ePaper display is ideal for IoT applications such as factory storage, hospital ward cards, and museum art sign.