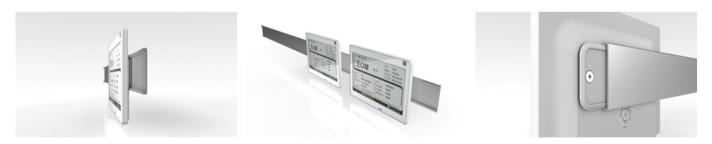

|
| Best optic temperature range | 15°C ~ 35°C                                         |
| Storage temperature          | -20°C ~ 60°C                                        |

The Peach-E73 ePaper display is a low-power information display solution that represents a new generation of environmentally friendly products designed to replace printed paper. It is equipped with Peach-E73 communication that allows the display content to be synchronously updated. The embedded Wi-Fi and BLE 5.0 protocol offers excellent signal penetration for wireless transmissions. With its minimal power consumption, the Peach-E73 ePaper display is ideal for IoT applications such as factory storage, hospital ward cards, and museum art sign.



### Supports slide rail bracket installation



## Thin design, comfortable installation touch.



# **Ordering Information**

| Part No.  | Description                                                            |
|-----------|------------------------------------------------------------------------|
| Peach-E73 | 7.3" BWRY ePaper display device with Wi-Fi/BLE and use AAA battery x 6 |