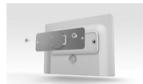

# Peach-E73

#### The Green Way to Communicate







## **Features**

- 7.13" 800 x 480 ePaper display
- Red / yellow / white / black 4 image colors
- Red / blue 2 colors LED
- IEEE 802.11b/g/n (2.4 GHz WiFi) / Bluetooth® 5 (LE)
- AAA x 6 batteries design to reduce waste batteries
- USB-C connector for power supply and image transfer
- Circular key block with clear markings to reduce the complexity of an operation
- Smooth curved body design is more convenient for cleaning and disinfection needs
- PMMA + PC cover lens with AG surface treatment for scratch resistance and impact resistance cover lens also reduce the influence of ambient light reflection















# **Specifications**

| Model                        | Peach-E73                                           |
|------------------------------|-----------------------------------