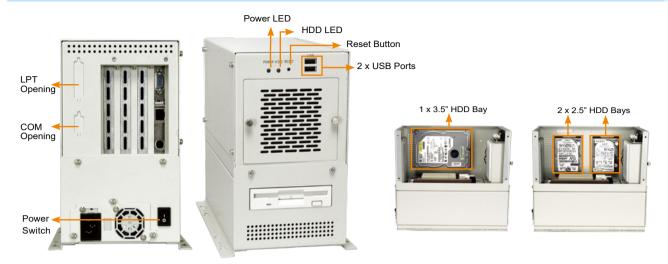

#### 4-slot Half-size Compact Chassis

FDD and HDD are not included in package

#### **Features**

- Two USB ports on the front panel
- One 8 cm cooling fan with replaceable filter
- Supports one 3.5" HDD or two 2.5" HDDs

#### **Specifications**

| ◆ Construction          | Heavy duty metal                                                                         |  |  |  |
|-------------------------|------------------------------------------------------------------------------------------|--|--|--|
| ♦ SBC Form Factor       | Half-size, slot CPU cards                                                                |  |  |  |
| ♦ Drive Combinatons     | 1 x Front-accessible 3.5" and 1 x 3.5" HDD or 1 x Front-accessible 3.5" and 2 x 2.5" HDD |  |  |  |
| ♦ Cooling Fans          | 1 x 8 cm                                                                                 |  |  |  |
| ♦ I/O Ports             | 2 x USB                                                                                  |  |  |  |
| ♦ I/O Openings          | 1 x LPT, 1 x COM                                                                         |  |  |  |
| ♦ Expansion Slots       | 4 slots                                                                                  |  |  |  |
| ♦ Indicators            | Power, HDD                                                                               |  |  |  |
| ♦ Button                | Power switch, reset                                                                      |  |  |  |
| ♦ Operating Temperature | 0°C ~ 50°C                                                                               |  |  |  |
| ♦ Operating Humidity    | 10% ~ 90%                                                                                |  |  |  |
| ♦ Color                 | W: White                                                                                 |  |  |  |
| ♦ Weight (Net/Gross)    | 3.9 kg/6.1 kg                                                                            |  |  |  |
| ♦ Dimensions (DxWxH)    | 269 mm x 140 mm x 230 mm                                                                 |  |  |  |
|                         |                                                                                          |  |  |  |