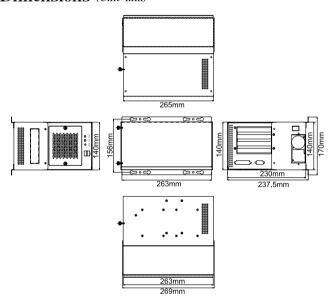

#### **Specifications**

| ◆ Construction          | Heavy duty metal                                                                         |  |  |  |
|-------------------------|------------------------------------------------------------------------------------------|--|--|--|
| ♦ SBC Form Factor       | Half-size, slot CPU cards                                                                |  |  |  |
| ♦ Drive Combinatons     | 1 x Front-accessible 3.5" and 1 x 3.5" HDD or 1 x Front-accessible 3.5" and 2 x 2.5" HDD |  |  |  |
| ♦ Cooling Fans          | 1 x 8 cm                                                                                 |  |  |  |
| ♦ I/O Ports             | 2 x USB                                                                                  |  |  |  |
| ♦ I/O Openings          | 1 x LPT, 1 x COM                                                                         |  |  |  |
| ♦ Expansion Slots       | 4 slots                                                                                  |  |  |  |
| ♦ Indicators            | Power, HDD                                                                               |  |  |  |
| ♦ Button                | Power switch, reset                                                                      |  |  |  |
| ♦ Operating Temperature | 0°C ~ 50°C                                                                               |  |  |  |
| ♦ Operating Humidity    | 10% ~ 90%                                                                                |  |  |  |
| ♦ Color                 | W: White                                                                                 |  |  |  |
| ♦ Weight (Net/Gross)    | 3.9 kg/6.1 kg                                                                            |  |  |  |
| ♦ Dimensions (DxWxH)    | 269 mm x 140 mm x 230 mm                                                                 |  |  |  |
|                         |                                                                                          |  |  |  |

#### Dimensions (Unit: mm)