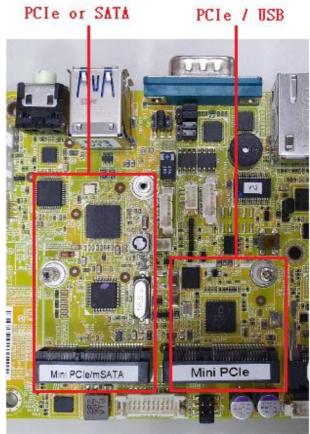

### **Reason for Change**

To satisfy the demand for Bluetooth in the market, the USB signal of the full-size PCIe Mini slot in the AFL3-BT series was moved to the half-size PCIe Mini slot when the device was upgraded from R13 to R14. Because the change has caused some inconvenience to our customers, we will make modification in the R15 version so that the full-size PCIe Mini slot will still support USB signal.

### **Description of Change**

To satisfy the demand for Bluetooth in the market, the USB signal of the full-size PCIe Mini slot in the AFL3-BT series was moved to the half-size PCIe Mini slot when the device was upgraded from R13 to R14. Because the change has caused some inconvenience to our customers, we will make modification in the R15 version so that the full-size PCIe Mini slot will still support USB signal