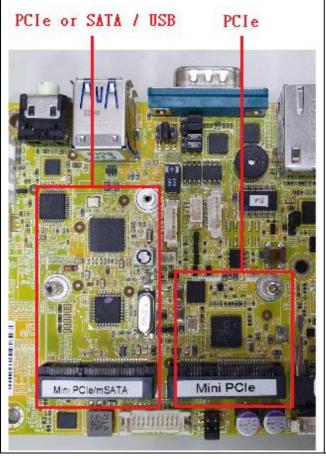

### **Reason for Change**

To satisfy the demand for Bluetooth in the market, the USB signal of the full-size PCIe Mini slot in the AFL3-BT series was moved to the half-size PCIe Mini slot when the device was upgraded from R13 to R14. Because the change has caused some inconvenience to our customers, we will make modification in the R15 version so that the full-size PCIe Mini slot will still support USB signal.

### **Description of Change**

To satisfy the demand for Bluetooth in the market, the USB signal of the full-size PCIe Mini slot in the AFL3-BT series was moved to the half-size PCIe Mini slot when the device was upgraded from R13 to R14. Because the change has caused some inconvenience to our customers, we will make modification in the R15 version so that the full-size PCIe Mini slot will still support USB signal