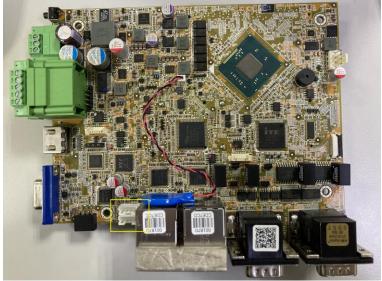

# 

IEI Integration Corp.

Audio connections were reserved with internal pin headers:

(DRPC-120-BT motherboard)

2. For customers preferring to retain audio function, please do not hesitate to contact your sales representative for customization.