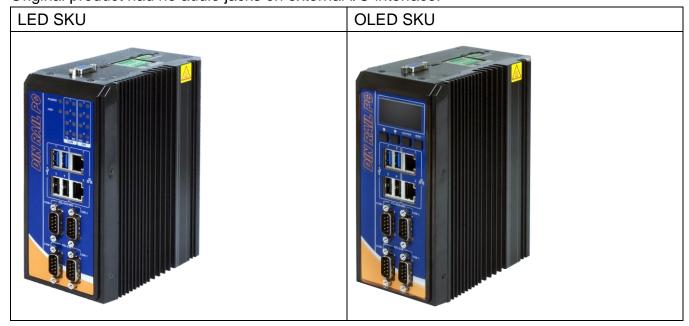

| Implementation Date:         |  |
|--------------------|------------------------------|--|
| Product Name:      | March 17, 2021               |  |
| DRPC-120-BT Series | Implementation Type:         |  |
|                    | Implement on next production |  |

This notice is to inform you of changes to the DRPC-120-BT series

### **Reason for Change**

Realtek announced the End of Life (EOL) of ALC662 Series 5.1 Channel High Definition Audio Codec IC due to the shortage of wafer and promptly FAB capacity issue.

## **Description of Change**

Removing DRPC-120-BT series audio function. Removing Audio Codec IC ALC662-GR and other related electronic components and connectors by BOM change.

### Remarks

1. Original product had no audio jacks on external I/O interface:



# 

IEI Integration Corp.

Audio connections were reserved with internal pin headers:



(DRPC-120-BT motherboard)

2. For customers preferring to retain audio function, please do not hesitate to contact your sales representative for customization.

|                                                                                                 | Affected Model             |            |            |           |  |  |
|-------------------------------------------------------------------------------------------------|----------------------------|------------|------------|-----------|--|--|
|                                                                                                 | DRPC-120-BTi-E5-LED-R11    |            |            |           |  |  |
|