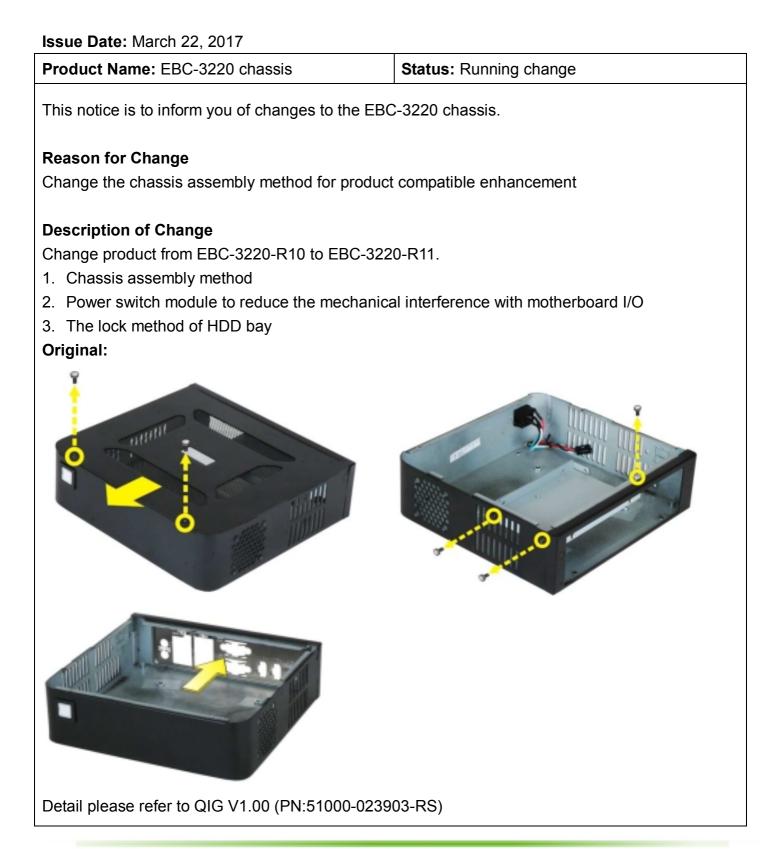

## 

| Detail please refer to QIG V1.10 (PN: 51000-024253-RS)                                                                                                                                                                                     |                                               |              |
|--------------------------------------------------------------------------------------------------------------------------------------------------------------------------------------------------------------------------------------------|-----------------------------------------------|--------------|
| Affected Model                                                                                                                                                                                                                             |                                               |              |
| Affected Model Affected Model                                                                                                                                                                                                              | New Version                                   |              |
|                                                                                                                                                                                                                                            | New Version<br>EBC-3220-R11                   |              |
| Affected Model                                                                                                                                                                                                                             | EBC-3220-R11<br>s ■Appearance □ Pac           | ckage<br>ver |
| Affected Model         EBC-3220-R10         Affected by This Change         Specifications       Dimension         Certification       Label         For more details please refer to the late                                             | EBC-3220-R11<br>s ■Appearance □ Pac           | ver          |
| Affected Model         EBC-3220-R10         Affected by This Change         Specifications       Dimension         Certification       Label         For more details please refer to the late         Best Regards,                       | BC-3220-R11<br>■ Appearance Pac<br>BIOS Drive | ver          |
| Affected Model         EBC-3220-R10         Affected by This Change         Specifications       Dimension         Certification       Label         For more details please refer to the late         Best Regards,         Elinor Chuang | BC-3220-R11<br>■ Appearance Pac<br>BIOS Drive | ver          |
| Affected Model         EBC-3220-R10         Affected by This Change         Specifications       Dimension         Certification       Label         For more details please refer to the late         Best Regards,                       | BC-3220-R11<br>■ Appearance Pac<br>BIOS Drive | ver          |