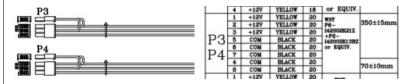

## **Replacement Product**

| Phase-out Model  | Replacement Model |
|------------------|-------------------|
| ACE-A630B-RS-R10 | ACE-A630C-R10     |

**Difference:** ACE-A622C-RS Add two Graphics card power connectors.