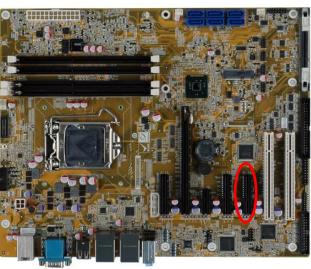

|
| Description of Change Replace PCle x 1 slot to PCle x 4 slot                                                                   |                                      |
| Affected by This Change  ■ Specifications □ Dimensions ■ Appearance                                                            | e                                    |
| For more details please refer to the latest datasheet or visit <a href="http://www.ieiworld.com">http://www.ieiworld.com</a> . |                                      |
|                                                                                                                                |                                      |

## IMBA-C2260-i2-R10:

## IMBA-C2260-i2-R11:

(Replace PCle x 1 connector to PCle x 4)