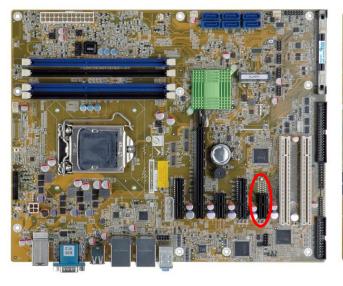

|
| Description of Change Replace PCle x 1 slot to PCle x 4 slot                                                                   |                                      |
| Affected by This Change  ■ Specifications □ Dimensions ■ Appearance                                                            | e                                    |
| For more details please refer to the latest datasheet or visit <a href="http://www.ieiworld.com">http://www.ieiworld.com</a> . |                                      |
|                                                                                                                                |                                      |

## IMBA-C2260-i2-R10:

## IMBA-C2260-i2-R11:

(Replace PCle x 1 connector to PCle x 4)