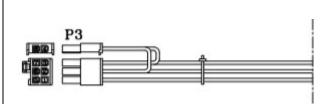

|    | 4 | +12V    | YELLOW   | 20 |                                                    |              |
|----|---|---------|----------|----|----------------------------------------------------|--------------|
| Р3 | 1 | +12V    | YELLOW   | 20 | WST<br>P6-142002<br>K2IB-B<br>or EQUIV.<br>(Black) | 350±15<br>mm |
|    | 2 | +12V    | YELLOW   | 20 |                                                    |              |
|    | 3 | +12V    | YELLOW   | 20 |                                                    |              |
|    | 5 | COM     | BLACK    | 20 |                                                    |              |
|    | 6 | COM     | BLACK    | 20 |                                                    |              |
|    | 7 | COM     | BLACK    | 20 |                                                    |              |
|    | 4 | COM     | BLACK    | 20 |                                                    | 70±10<br>mm  |
|    | 8 | COM     | BLACK    | 20 |                                                    |              |
|    | 1 | 1 1 207 | MINIT OW | 20 |                                                    |              |