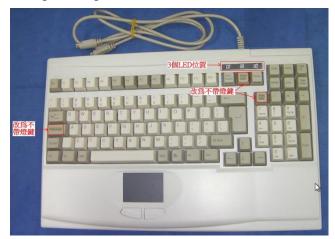

# **Product Change Notification**

Issue Date: May 13,2015

Product Name: MK-KTP5AW-RS/MK-KTP5AB-RS | Status: Running change

This notice is to inform you of changes to the MK-KTP5AW-RS/ MK-KTP5AB-RS.

### **Reason for Change**

MK-KTP5AW-RS/ MK-KTP5AB-RS will be EOL.

### **Description of Change**

Change design from





#### **Affected Model**

| Affected Model | New Version      |  |  |
|----------------|------------------|--|--|
| MK-KTP5AB-RS   | MK-KTP5AB-RS-R11 |  |  |
| MK-KTP5AW-RS   | MK-KTP5AW-RS-R11 |  |  |

## Affected by This Change

|   | Specifications    | Dimensions         | Appearance       | ☐ Package         | Label      | BIOS    | Driver |
|---|-------------------|--------------------|------------------|-------------------|------------|---------|--------|
|   |                   |                    |                  |                   |            |         |        |
| F | or more details p | lease refer to the | latest datasheet | or visit http://v | www.ieiwor | ld.com. |        |

Best Regards,

Monica wu

Project Manager

IEI Integration Corp.