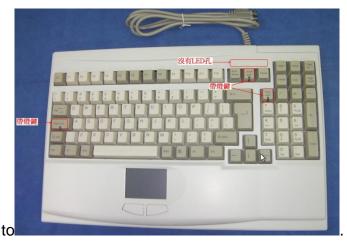

# **Product Change Notification**

Issue Date: May 13,2015

Product Name: MK-KTP5AW-RS/MK-KTP5AB-RS | Status: Running change

This notice is to inform you of changes to the MK-KTP5AW-RS/ MK-KTP5AB-RS.

### **Reason for Change**

MK-KTP5AW-RS/ MK-KTP5AB-RS will be EOL.

### **Description of Change**

Change design from





#### **Affected Model**

| Affected Model | New Version      |  |  |
|----------------|------------------|--|--|
| MK-KTP5AB-RS   | MK-KTP5AB-RS-R11 |  |  |
| MK-KTP5AW-RS   | MK-KTP5AW-RS-R11 |  |  |

## Affected by This Change

|   | Specifications    | Dimensions         | Appearance       | ☐ Package         | Label      | BIOS    | Driver |
|---|-------------------|--------------------|------------------|-------------------|------------|---------|--------|
|   |                   |                    |                  |                   |            |         |        |
| F | or more details p | lease refer to the | latest datasheet | or visit http://v | www.ieiwor | ld.com. |        |

Best Regards,

Monica wu

Project Manager

IEI Integration Corp.