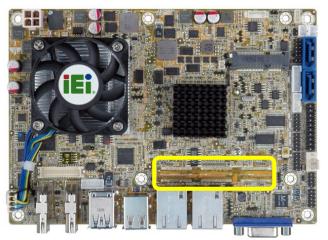

## Top side

Bottom side

## **New Version**

Top side (Remove PCI/104 slot)

Bottom side (Add iRIS-1010 slot)