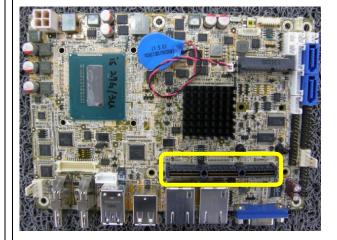

## Top side

Bottom side

## **New Version**

Top side (Remove PCI/104 slot)

Bottom side (Add iRIS-1010 slot)