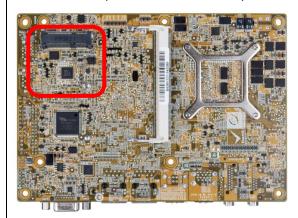

## Top side

Bottom side

## **New Version**

Top side (Remove PCI/104 slot)

Bottom side (Add iRIS-1010 slot)