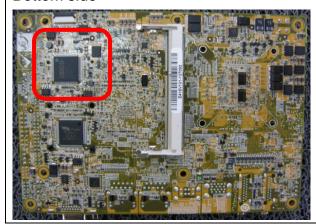

## Top side

Bottom side

## **New Version**

Top side (Remove PCI/104 slot)

Bottom side (Add iRIS-1010 slot)