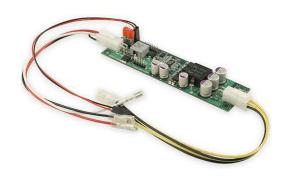

| Model                    | DCDC-USB                          |
|--------------------------|-----------------------------------|
| Beschreibung/Description | Power Adapter DC-DC/5-24VDC/6A/4P |
| Artikelnummer/Part N°    | 145134                            |

- High power buck-boost microcontroller DC-DC converter
- DC Input from 6 to 30 VDC
- Regulated output set by jumper
  - o 5V, 6V, 9V, 12V, 13,5V 18V or 24V
  - o Fine settings via USB in 0,25 VDC steps from 5V to 24V
- 4 operation modes
  - o Regular buck-boost with wide input and fixed output
  - Automotive mode with ignition aware to turn on/off the motherboard by pulse
  - o UPS mode with shut-down function based on battery voltage
  - o Programming mode following scripts to wake up or sleep
- Below 1mA power consumption
- Remote on/off switching up to 6A (8A peak)
- Motherboard control pins
- Fused input, TVS protected
- USB mini Type B
- Solid CAPs from Sanyo