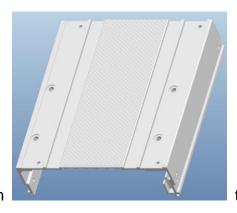

# **Product Change Notification**

Issue Date: January 08, 2015

| Product Name: RD-03A-RS/RD-03A-B-RS | Status: Running change |
|-------------------------------------|------------------------|
|-------------------------------------|------------------------|

This notice is to inform you of changes to the RD-03A-RS series.

#### **Reason for Change**

- 1. In order to increase the compatibility of 6TB 3.5" HDD installation, we modify the bottom cover by adding two ellipse holes also change the middle screw holes to ellipse.
- 2. In order to increase the compatibility of SAS and SATA SSD/HDD installation, we modify SATA connector by remove the bulkhead between power 15pin and data 7pin.

## **Description of Change**





Change design from



#### **Affected Model**

| Affected Model | New Version     |
|----------------|-----------------|
| RD-03A-RS      | RD-03A-RS-R10   |
| RD-03A-B-RS    | RD-03A-B-RS-R10 |

## Affected by This Change

| ■ Specifications □ Dimensions □ Appearance □ Package □ Label □ BIOS □ Di                                                       | river |
|--------------------------------------------------------------------------------------------------------------------------------|-------|
| For more details please refer to the latest datasheet or visit <a href="http://www.ieiworld.com">http://www.ieiworld.com</a> . |       |
| Best Regards,                                                                                                                  |       |
| Monica Wu