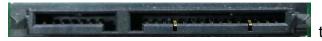

#### **Reason for Change**

- 1. In order to increase the compatibility of 6TB 3.5" HDD installation, we modify the bottom cover by adding two ellipse holes also change the middle screw holes to ellipse.
- 2. In order to increase the compatibility of SAS and SATA SSD/HDD installation, we modify SATA connector by remove the bulkhead between power 15pin and data 7pin.