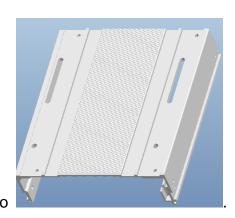

# **Product Change Notification**

Issue Date: January 08, 2015

| Product Name: RD-03A-RS/RD-03A-B-RS | Status: Running change |
|-------------------------------------|------------------------|
|-------------------------------------|------------------------|

This notice is to inform you of changes to the RD-03A-RS series.

#### **Reason for Change**

- 1. In order to increase the compatibility of 6TB 3.5" HDD installation, we modify the bottom cover by adding two ellipse holes also change the middle screw holes to ellipse.
- 2. In order to increase the compatibility of SAS and SATA SSD/HDD installation, we modify SATA connector by remove the bulkhead between power 15pin and data 7pin.

## **Description of Change**





Change design from



#### **Affected Model**

| Affected Model | New Version     |
|----------------|-----------------|
| RD-03A-RS      | RD-03A-RS-R10   |
| RD-03A-B-RS    | RD-03A-B-RS-R10 |

## Affected by This Change

| ■ Specifications □ Dimensions □ Appearance □ Package □ Label □ BIOS □ Di                                                       | river |
|--------------------------------------------------------------------------------------------------------------------------------|-------|
| For more details please refer to the latest datasheet or visit <a href="http://www.ieiworld.com">http://www.ieiworld.com</a> . |       |
| Best Regards,                                                                                                                  |       |
| Monica Wu