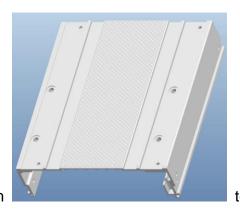

# **Product Change Notification**

Issue Date: January 13, 2015

| Product Name: RHD-302SATA-RS-R10 | Status: Running change |
|----------------------------------|------------------------|
|----------------------------------|------------------------|

This notice is to inform you of changes to the RHD-302SATA-RS-R10.

## **Reason for Change**

- 1. In order to increase the compatibility of 6TB 3.5" HDD installation, we modify the bottom cover by adding two ellipse holes also change the middle screw holes to ellipse.
- 2. In order to increase the compatibility of SAS and SATA SSD/HDD installation, we modify SATA connector by remove the bulkhead between power 15pin and data 7pin.

# **Description of Change**





Change design from



### **Affected Model**

| Affected Model     | New Version        |  |  |
|--------------------|--------------------|--|--|
| RHD-302SATA-RS-R10 | RHD-302SATA-RS-R11 |  |  |

#### Affected by This Change

IEI Integration Corp.

| _                  | _                  |                    |                   |                   |                 |          |
|--------------------|--------------------|--------------------|-------------------|-------------------|-----------------|----------|
| Specifications     | Dimensions         | Appearance         | Package           | Label             | BIOS            | ☐ Driver |
| For more details p | lease refer to the | e latest datasheet | or visit http://v | <u>vww.ieiwor</u> | <u>ld.com</u> . |          |
| Best Reg