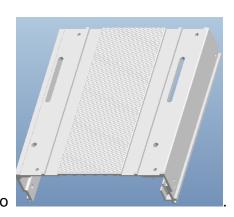

# **Product Change Notification**

Issue Date: January 13, 2015

| Product Name: RHD-302SATA-RS-R10 | Status: Running change |
|----------------------------------|------------------------|
|----------------------------------|------------------------|

This notice is to inform you of changes to the RHD-302SATA-RS-R10.

## **Reason for Change**

- 1. In order to increase the compatibility of 6TB 3.5" HDD installation, we modify the bottom cover by adding two ellipse holes also change the middle screw holes to ellipse.
- 2. In order to increase the compatibility of SAS and SATA SSD/HDD installation, we modify SATA connector by remove the bulkhead between power 15pin and data 7pin.

# **Description of Change**





Change design from



### **Affected Model**

| Affected Model     | New Version        |  |  |
|--------------------|--------------------|--|--|
| RHD-302SATA-RS-R10 | RHD-302SATA-RS-R11 |  |  |

#### Affected by This Change

IEI Integration Corp.

| _                  | _                  |                    |                   |                   |                 |          |
|--------------------|--------------------|--------------------|-------------------|-------------------|-----------------|----------|
| Specifications     | Dimensions         | Appearance         | Package           | Label             | BIOS            | ☐ Driver |
| For more details p | lease refer to the | e latest datasheet | or visit http://v | <u>vww.ieiwor</u> | <u>ld.com</u> . |          |
| Best Regar