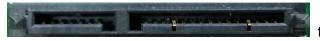

## **Reason for Change**

- 1. In order to increase the compatibility of 6TB 3.5" HDD installation, we modify the bottom cover by adding two ellipse holes also change the middle screw holes to ellipse.
- 2. In order to increase the compatibility of SAS and SATA SSD/HDD installation, we modify SATA connector by remove the bulkhead between power 15pin and data 7pin.