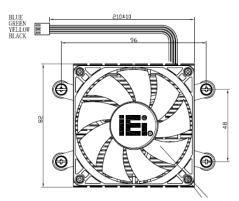

| Releaesd date        | Phase-out Model | Replacement Model | Remark        |
|----------------------|-----------------|-------------------|---------------|
| 2014/3/25            | CF-1150SB-R10   | CF-1150SB-R11     |               |
| Fan Dim              | 92L*92W*25H     | 80L*80W*20H       |               |
| Fan Speed            | 3500rpm         | 3500rpm           | Module Change |
| Life Expectancy(hrs) | 50000           | 50000             |               |
| Capability(Watt)     | 65W             | 65W               |               |