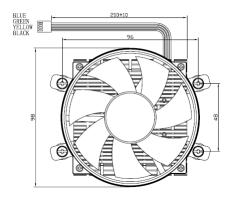

| Releaesd date        | Phase-out Model | Replacement Model | Remark        |
|----------------------|-----------------|-------------------|---------------|
| 2014/3/25            | CF-1150SB-R10   | CF-1150SB-R11     |               |
| Fan Dim              | 92L*92W*25H     | 80L*80W*20H       |               |
| Fan Speed            | 3500rpm         | 3500rpm           | Module Change |
| Life Expectancy(hrs) | 50000           | 50000             |               |
| Capability(Watt)     | 65W             | 65W               |               |