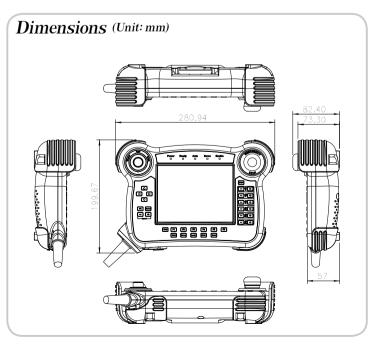

## Specifications

| 1                              |                          |                                                                                                                                                                                                         |
|--------------------------------|--------------------------|---------------------------------------------------------------------------------------------------------------------------------------------------------------------------------------------------------|
| Model                          |                          | Robot-TP-65M                                                                                                                                                                                            |
| Display                        | LCD Size                 | 6.5"                                                                                                                                                                                                    |
|                                | Max Resolution           | 640 (W) x 480 (H)                                                                                                                                                                                       |
|                                | Brightness (cd/m²)       | 800                                                                                                                                                                                                     |
|                                | Contrast Ratio           | 600:1                                                                                                                                                                                                   |
|                                | LCD Color                | 262k                                                                                                                                                                                                    |
|                                | Pixel Pitch (mm) (HxV)   | 0.207 x 0.207                                                                                                                                                                                           |
|                                | Viewing Angle (V/H)      | 140°/160°                                                                                                                                                                                               |
|                                | MTBF                     | 50,000 hrs (LED backlight)                                                                                                                                                                              |
| LED Indicator                  |                          | 5 LEDs (Power , Ready, Auto, Servo, Enable)                                                                                                                                                             |
| Touch Controller               |                          | Penmount DMC6000                                                                                                                                                                                        |
|                                | Video Input              | VGA                                                                                                                                                                                                     |
| IO Interfese                   | Touch Interface          | RS-232                                                                                                                                                                                                  |
| IO Interface                   | Power Source             | 12VDC Input                                                                                                                                                                                             |
|                                | Keypad Control Interface | PS/2                                                                                                                                                                                                    |
| OSD Control                    |                          | Software OSD                                                                                                                                                                                            |
| Operating                      | Switches & keys          | Switches: Emergency stop, 3-position dead-man switch, Mode select switch with key Keys: Moving direction, OK, Cancel, Speed (-/+), Shift, Function (F1~F6), Start, Servo, Lock, MOD, Menu, Stop, Cursor |
|                                | Touch Panel              | 4-wire resistive type touch panel                                                                                                                                                                       |
| Emergency Stop Button          |                          | For B contacts, 4 circuit outputs (forced disjunction type)                                                                                                                                             |
| Deadman switch (Enable switch) |                          | 3-position type (OFF-ON-OFF), 2 circuit outputs                                                                                                                                                         |
| Mode Selection Switch          |                          | 3-positon (AUTO, MANUAL, TEACHCHECK), keylock switch. (switchable only with the key inserted)                                                                                                           |
| Operating Temperature          |                          | 0°C~50°C                                                                                                                                                                                                |
| Storage Temperature            |                          | -25°C~65°C                                                                                                                                                                                              |
| Humidity                       |                          | <90% RH (no condensation allowed)                                                                                                                                                                       |
| Vibration                      |                          | Meet MIL-STD-810F                                                                                                                                                                                       |
| Drop Survival                  |                          | 1m (38 inch) 4 corners, 2 sides                                                                                                                                                                         |
| Physical                       | Housing                  | ABS+PC                                                                                                                                                                                                  |
|                                | Dimensions (LxWxH) (mm)  | 281 x 200 x 83                                                                                                                                                                                          |
|                                | Weight (N/W)             | 3.32kgs                                                                                                                                                                                                 |
|                                | IP Rating                | 6-side IP 64 waterproof                                                                                                                                                                                 |
|                                | Color                    | Pantone 569C                                                                                                                                                                                            |
| Cable Length                   |                          | 8 meter                                                                                                                                                                                                 |
| Power Consumption              |                          | 6.6W                                                                                                                                                                                                    |
|                                |                          |                                                                                                                                                                                                         |