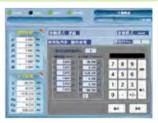

eld side view



### Stably placed on the table



### ■ Friendly HMI operator interface (Optional)

### Intuitive function menu

IEIMobile Solutions

Automation Pane Solutions

PACSmate Medical Solutions



Convinient to switch between sfunction menus

### Manual control mode



Include three motion modes and two coordinate modes for users to save information without hassles

### **Programming interface**



Simple programming interface allowing users to edit robot motion paths

### **Automatic execution**



Run the programmed commands automatically. The cyclic operation mode is also supported.

#### System alarm



Record alarm logs to understand the robot operation status

### External I/O status



Visualize the operation status of all 64 inputs and 64 outputs

#### Virtual keyboard



Virtual keyboard eases data input

### Online help



Online FAQ and help center

## Specifications

| 1                              |                          |                                                                                                                                                                                                         |
|--------------------------------|--------------------------|---------------------------------------------------------------------------------------------------------------------------------------------------------------------------------------------------------|
| Model                          |                          | Robot-TP-65M