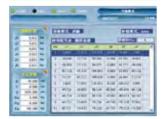

### Manual control mode

Include three motion modes and two coordinate modes for users to save information without hassles

### **Programming interface**

Simple programming interface allowing users to edit robot motion paths