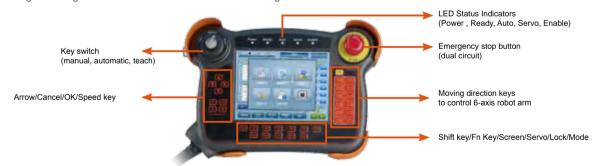

### ■ 6.5" control terminal, easy to use

- 800 nits high luminance control terminal with touchscreen to present its graphical user interface.
- 6-meter long all-in-one cable allows easy installation
- Ergonomic body design, easy to operate

#### **■** Durable construction

- Completely dust and splash proof (IP 64) design
- 1 meter drop resistance
- 0°C~50°C extended operating temperature

(Emergency stop, 3-position dead-man switch, mode select switch with key)

### Optimized keyboard layouts

Taking advantage of both real buttons the interface is straightforward for all users.

■ Equally suitable for right- or left-handed operation

Automatio Panel Solutions

> PACSmate Medical Solutions

### ■ Emergency Buttons

### (1) 3-position (OFF-ON-OFF) enabling switch

- Ergonomically-designed OFF-ON-OFF operation.
- Easy recognition of position 1 to 2 transition is made possible by a snap action switch.
- Sufficient difference in operating force is provided for shifting from position 2 to 3.

### (2) Emergency stop

• Emergency stop switch can be reset either by pulling or turning.

Pull to reset

Turn to reset