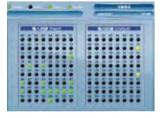

### External I/O status

Visualize the operation status of all 64 inputs and 64 outputs