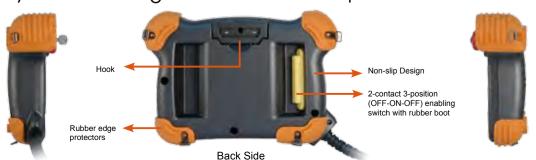

### ■ Durable construction

Fully IP 64 waterproof protection: prevent damage from oil and

Pass the 1 m drop test

### (1) 3-position (OFF-ON-OFF) enabling switch

- Ergonomically-designed OFF-ON-OFF operation.
- Easy recognition of position 1 to 2 transition is made possible by a snap action switch.
- Sufficient difference in operating force is provided for shifting from position 2 to 3.

### ■ Allows hours of fatigue-free working

- Adopts strap design to reduce user fatigue.
- Allows the operator to release the hands to do other jobs.
- Greatly enhance the efficiency of the operator.