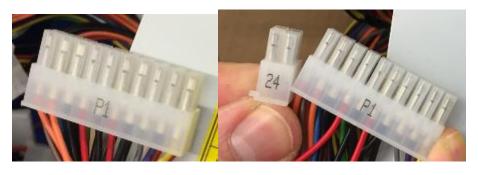

## **Description of Change**

Change Design.

Change ATX Connector from 20PIN to 20+4PIN.