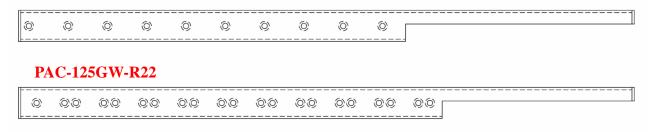

| Phase-out Model         | Replaced Model          | Changes                                                        |
|-------------------------|-------------------------|----------------------------------------------------------------|
| PAC-125GW-R21           | PAC-125GW-R22           | Additional mounting holes on hold-on clamp for ISA add on card |
| PAC-125GW-R21/ACE-925AP | PAC-125GW-R22/ACE-925AP |                                                                |
| PAC-125GWPX-R21         | PAC-125GWPX-R22         |                                                                |