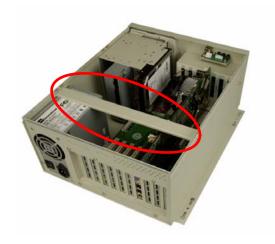

| Phase-out Model         | Replaced Model          | Changes                                                        |
|-------------------------|-------------------------|----------------------------------------------------------------|
| PAC-125GW-R21           | PAC-125GW-R22           | Additional mounting holes on hold-on clamp for ISA add on card |
| PAC-125GW-R21/ACE-925AP | PAC-125GW-R22/ACE-925AP |                                                                |
| PAC-125GWPX-R21         | PAC-125GWPX-R22         |                                                                |

## **PAC-125GW-R21**

If you have any suggestions and comments, please feel free to contact us.

With Best Regards,

Perry Liao

**Product Manager** 

IEI Technology Corp.