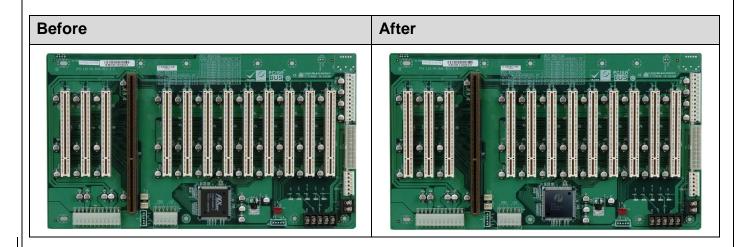

## **Reason for Change**

Due to the EOL of PLX PCI6150-BB66PC

## **Description of Change**

Add Pericom PI7C8150BMAE as the substitute of PLX PCI6150-BB66PC.

**NOTE:** IC replacement is unlikely to cause any problem in normal use. However, if any technical issues occur, please contact sales representatives or FAE immediately.